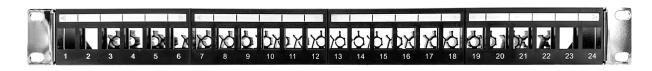

## HORIZONTAL 19" 1RU UNLOADED 24 PORT UTP PATCH PANEL

## **DESCRIPTION**

Introducing DYNAMIX, a sophisticated 24-port empty patch panel meticulously designed to seamlessly integrate with various modular jacks during installation. This product is engineered to meet the stringent requirements of Gigabit Ethernet applications. It proves to be an ideal solution for facilitating interaction & termination of horizontal cabling between devices, equipment, & centralized points. Moreover, the DYNAMIX patch panel is specifically crafted to effortlessly fit within standard 19" equipment racks & cabinets, ensuring compatibility with industry-standard configurations.

## **FEATURES** I

- 24 Port keystone inserts
- Compatible with 19" network cabinets & wallmount shelves
- Rear cable management bar inlcuded
- Grounding wire included
- High quality steel & plastic design
- Snap-in installation
- Numbering 1 to 24
- RoHS approved
- Black powder coated