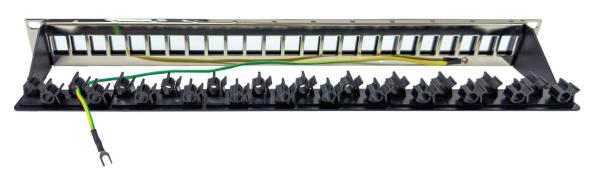

## **FEATURES** I

- 24 Port keystone inserts
- Compatible with 19" network cabinets & wallmount shelves
- Rear cable management bar inlcuded
- Grounding wire included
- High quality steel & plastic design
- Snap-in installation
- Numbering 1 to 24
- RoHS approved
- Black powder coated