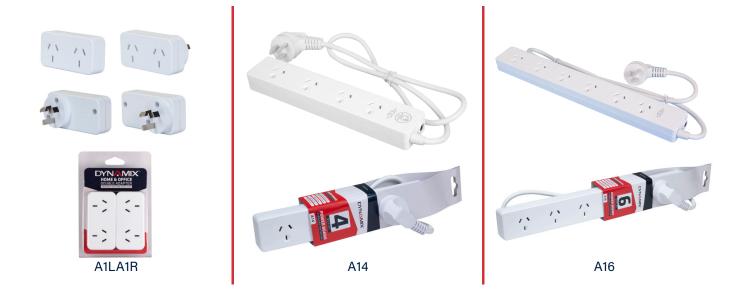

## **3 PIN PLUG POWERBOARDS**

#### **DESCRIPTION**

Easily and conveniently turn outlets into 2, 4, & 6 additional socket's with DYNAMIX powerboards. Designed with 2 wide spaced outlets to accommodate larger power adapters. These 10 amp, 2400W powerboards provide power where you need it most. The A1LA1R is a dual power board with both left and right angle adapters increasing your dual wall socket from 2 to 4 outlets.

#### FEATURES

- 2,4 & 6 outlets
- Two wide spaced sockets (A14 & A16)
- 10 amp, 2400W
- Angled 3 Pin Plug (A14 & A16)
- Overload protection
- Ideal for Printers, Computers, Laptops, TV"s & more

| PRODUCT CODE | DESCRIPTION                                  | LENGTH      | COLOUR |
|--------------|----------------------------------------------|-------------|--------|
| A1LA1R       | 2-Way Left & Right Outlet Powerboard (2pack) | N/A         | White  |
| A14          | 4-Way Outlet Powerboard, Overload Protected  | 0.9m (Cord) | White  |
| A16          | 6-Way Outlet Powerboard, Overload Protected  | 0.9m (Cord) | White  |