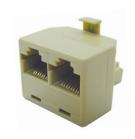

## RJ11 / 12 Dual Adapter

| MODEL CODE | TYPE           |
|------------|----------------|
| A-RJ11T    | 6 Way Splitter |

RJ11/RJ12 6 conductor dual adapter (2 x sockets/1 x plug)