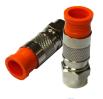

## **RG6** Compression Connector

| MODEL CODE | TYPE                                   |
|------------|----------------------------------------|
| A-RG6F-MHD | Weather Grade<br>Compression Connector |

Sold in bags of 20 pieces (CT-H510B recommended tool for crimping)