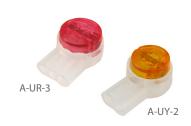

#### Gel Filled Wire Joiners

| MODEL CODE             | TYPE             |  |
|------------------------|------------------|--|
| A-UY-2100<br>A-UR-3100 | 2 Wire<br>3 Wire |  |

Sold in bags of 100 pieces (CT-105 recommended tool for crimping)