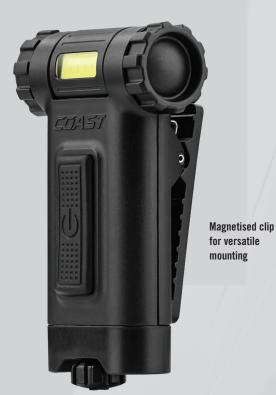

## 80 Lumens | 13m Beam | IPX4 COAHX4 UTILITY BEAM BODYLIGHT

Single Mode

Length: 7.9cm | 3.1" Weight: 50g | 1.7oz

The HX4 LED C.O.B. Clip light is the ideal dual color everyday carry light. By combining red and white LEDs, the HX4 LED Clip light is excellent when you need bright illumination or need to use it in situations where you need to preserve your night vision. The universal clip on the light makes it easy to clip on pockets or even the bill of your hat, while the integrated magnets allow the HX4 to be placed on magnetic surfaces. Once placed or clipped to a surface, the light features a 180-degree beam adjustment.