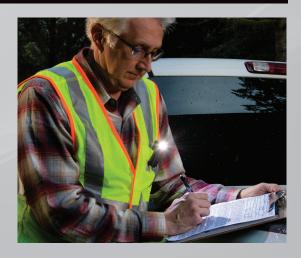

## 80 Lumens | 13m Beam | IPX4 COAHX4 UTILITY BEAM BODYLIGHT

Single Mode

Length: 7.9cm | 3.1" Weight: 50g | 1.7oz

The HX4 LED C.O.B. Clip light is the ideal dual color everyday carry light. By combining red and white LEDs, the HX4 LED Clip light is excellent when you need bright illumination or need to use it in situations where you need to preserve your night vision. The universal clip on the light makes it easy to clip on pockets or even the bill of your hat, while the integrated magnets allow the HX4 to be placed on magnetic surfaces. Once placed or clipped to a surface, the light features a 180-degree beam adjustment.