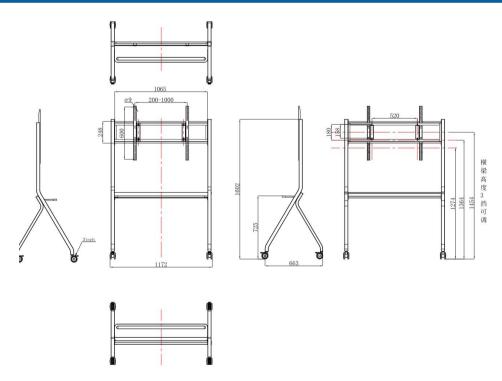

## Dimensions

| Physic | al Speci <sup>.</sup> | fications |
|--------|-----------------------|-----------|
|        |                       |           |

Dimension (L×W×H) 1172×663×1602mm

Dimension with Package (L×W×H) 1625×765×160mm

Net Weight 17kg

Gross Weight 21kg

Max Load 100kg

Max Load Size Recommend No more than 86 inch

98 and 105 inch products cannot be hung in the

topmost screw hole position

Castor Size 3inch
Castor Type mute

(mute /Non mute)