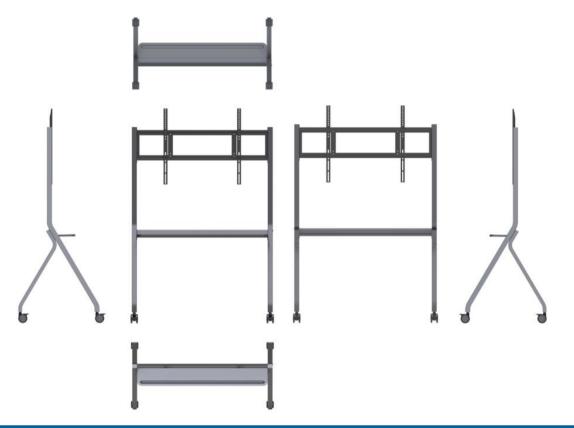

# **Product Specification**

## Appearance



## Dimensions



| Physic | al Speci <sup>.</sup> | fications |
|--------|-----------------------|-----------|
|        |                       |           |

Dimension (L×W×H) 1172×663×1602mm

Dimension with Package (L×W×H) 1625×765×160mm

Net Weight 17kg

Gross Weight 21kg

Max Load 100kg

Max Load Size Recommend No more than 86 inch

98 and 105 inch products cannot be hung in the

topmost screw hole position

Castor Size 3inch
Castor Type mute

(mute /Non mute)

Matching Wall Mount WIB6540A/WIB9060F/WIB9060G

Color Gray (bracket), Black (Hanging plate)

### Accessories

Screw Accessory Package ×1

Wall Mounts ×2 Optional

Installation Manual ×1

### **Environmental Conditions**

Operation Temperature  $0^{\circ}\text{C} - 40^{\circ}\text{C}$ 

Operation Humidity 10% - 90%RH

Storage T